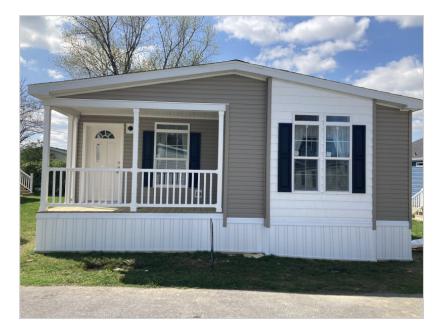

### Featured Benefits:

Gable entry home Shutters Shingle roof Vinyl siding Block foundation Vinyl foundation enclosure Full covered porch

#### Overview:

This charming brand new 3 bedroom, 2 bath home offers a covered porch on a quiet street. The spacious bright kitchen is the central point of this home with an oversized island, upgrades appliances and recessed lighting. A great gathering space for entertaining. An open concept with 8? residential ceilings throughout. The master suite has a large walk-in shower with seating, 36? vanity and a separate linen closet. Don't miss this cozy cottage!