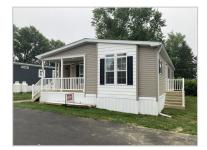

### Featured Benefits:

Gable entry home Shutters Shingle roof Vinyl siding Block foundation Vinyl foundation enclosure Full covered porch

#### Overview:

This charming brand new 3 bedroom, 2 bath home offers a covered porch on a quiet street. The spacious bright kitchen is the central point of this home with an oversized island, upgrades appliances and recessed lighting. A great gathering space for entertaining. An open concept with 8? residential ceilings throughout. The master suite has a large walk-in shower with seating, 36? vanity and a separate linen closet. Don't miss this cozy cottage!