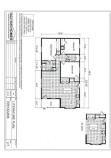

## Home Information

| Beds:            | 3             |
|------------------|---------------|
| Baths:           | 2             |
| SqFt:            | 1344          |
| Year Built:      | 2022          |
| Community:       | Lincoln Crest |
| County:          | Chester       |
| School District: | Coatsville    |
| Pre-Qualified:   | Yes           |

#### Overview:

This charming brand new 3 bedroom, 2 bath home offers a covered porch on a quiet street. The spacious bright kitchen is the central point of this home with an oversized island, upgrades appliances and recessed lighting. A great gathering space for entertaining. An open concept with 8? residential ceilings throughout. The master suite has a large walk-in shower with seating, 36? vanity and a separate linen closet. Don't miss this cozy cottage!